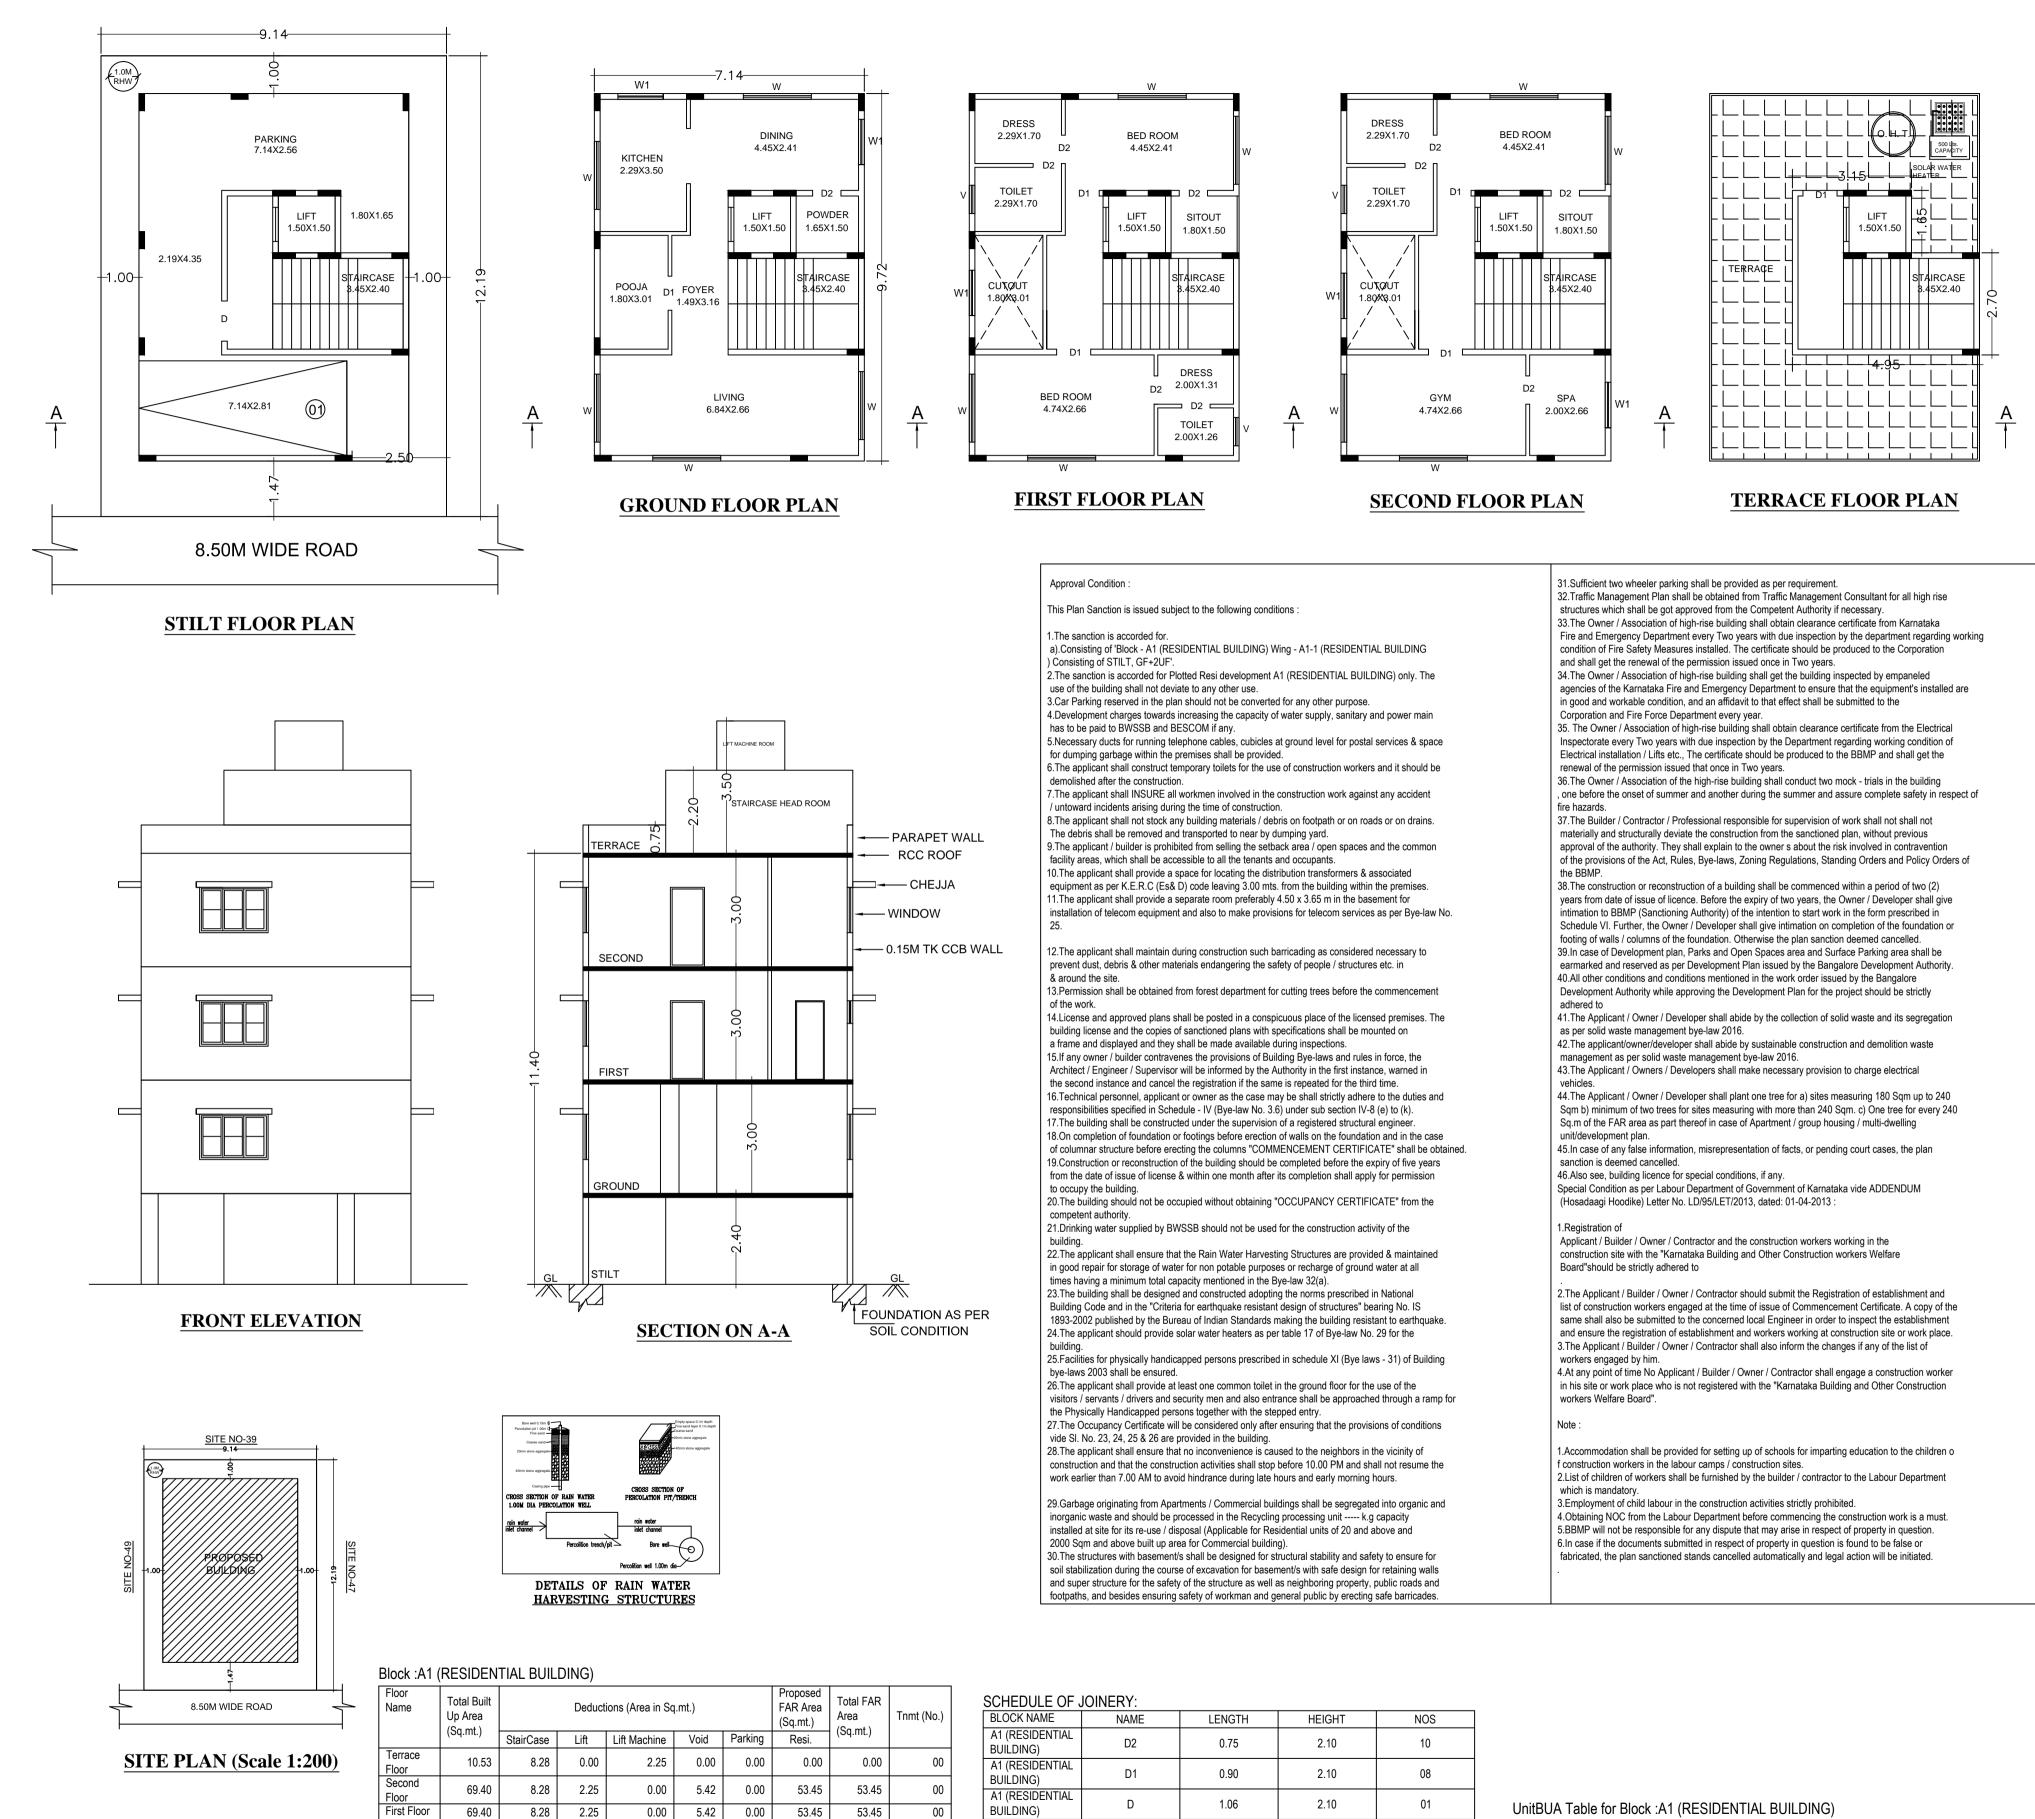

SCHEDULE OF JOINE BLOCK NAME A1 (RESIDENTIAL BUILDING) A1 (RESIDENTIAL BUILDING) A1 (RESIDENTIAL BUILDING)

Ground

Total:

Floor Stilt Floor

Number of

Same

Blocks

Total:

69.40

69.40

288.13

288.13

8.28

8.28 2.25

41.40 9.00

41.40 9.00

2.25

0.00

0.00

0.00 0.00 58.87

2.25 10.84 58.87

0.00

2.25 10.84 58.87 165.77 165.77

58.87

0.00

165.77

58.87

0.00

165.77

00

| NAME | LENGTH | HEIGHT | NOS |
|------|--------|--------|-----|
| D2   | 0.75   | 2.10   | 10  |
| D1   | 0.90   | 2.10   | 08  |
| D    | 1.06   | 2.10   | 01  |
| ERY: |        |        |     |
| NAME | LENGTH | HEIGHT | NOS |
| W2   | 0.75   | 1.20   | 03  |
| W1   | 1.20   | 1.20   | 03  |
| W    | 1.80   | 1.20   | 13  |
|      |        |        |     |

| FLOOR                | Name  | UnitBUA Type | UnitBUA Area | Carpet Area | No. of Rooms | No. of Tenement |
|----------------------|-------|--------------|--------------|-------------|--------------|-----------------|
| GROUND<br>FLOOR PLAN | SPLIT | FLAT         | 190.62       | 141.34      | 6            | 1               |
| FIRST FLOOR<br>PLAN  | SPLIT | FLAT         | 0.00         | 0.00        | 7            | 0               |
| SECOND<br>FLOOR PLAN | SPLIT | FLAT         | 0.00         | 0.00        | 6            | 0               |
| Total:               | -     | -            | 190.62       | 141.34      | 19           | 1               |